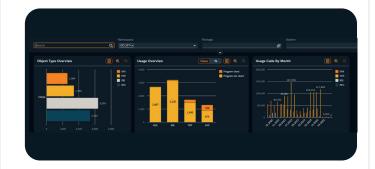

#### **Program Usage**

Identifying unused programs in an SAP system is crucial for resource optimization, cost efficiency, system stability, and streamlined development. It ensures efficient use of resources and maintains a secure, reliable, and compliant environment. With the help of the cbs EA Enterprise Analyzer you can visualize information on how often and when which programs and transactions are used in the system.