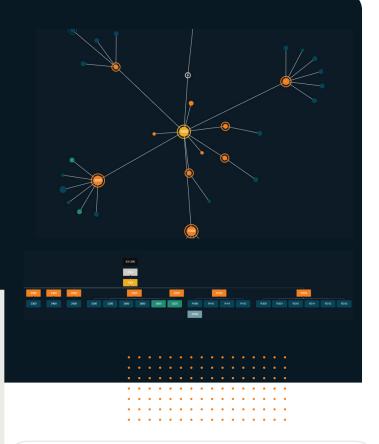

#### **Organizational Structure**

Using the cbs EA Enterprise Analyzer, you can easily gain an overview of organizational units through an intuitive and visual approach. With filters for calendar years and legal entities you can find out what impact specific scoping decisions have on your system landscape.